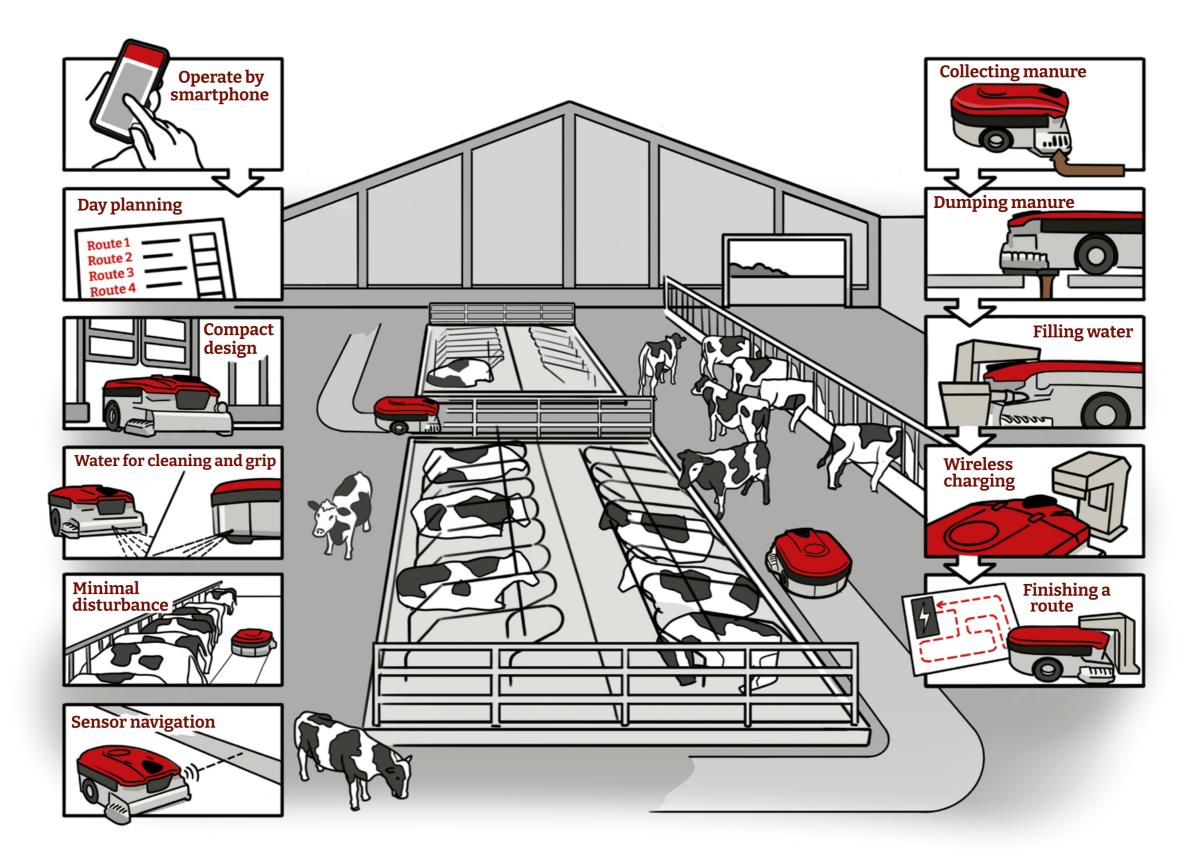

# The working principle of Discovery Collector

#### Clean barn floor

The Discovery Collector cleans the barn floor by using a vacuum principle. The robot drives through several alleys and brings all manure together in one central dump location. Efficient route planning can be programmed according to the farmer's preference with cow traffic and barn lay-out in mind.

#### Flexible barn design

Manure logistics are an important part of the design of your (new) barn. A manure robot offers a lot of flexibility in this, as only one central station is needed for loading and dumping. From this station, the Discovery Collector can drive all pre-programmed routes autonomously. As long as capacity allows, additional routes can be added to the robot's daily schedule in case of barn expansion.

#### Optimal cleaning zones

To not disturb the cows at the feed fence, the Discovery Collector can drive separate routes behind the animals at times that suit best. Separation areas are often accessible for manure robots, and cross alleys can be cleaned too. This creates a clean and safe environment with a good grip for your cows.

#### Convenient to operate

Manual manure scraping is no longer necessary, which gives you more freedom in your time spent throughout the day. With the user-friendly application at your fingertips, the robot can be operated easily. Adjusting route times and water spraying can all be done with the help of the intuitive overview.

#### Reliability for consistency

Robots don't care about weekdays, weekends or holidays. Day and night the Discovery Collector will drive around completing its task of cleaning the barn floor for your cows. Whether something happens in your daily planning or that of your workers, the robot will continue its job to ensure a continuously cleaned surface for your animals.