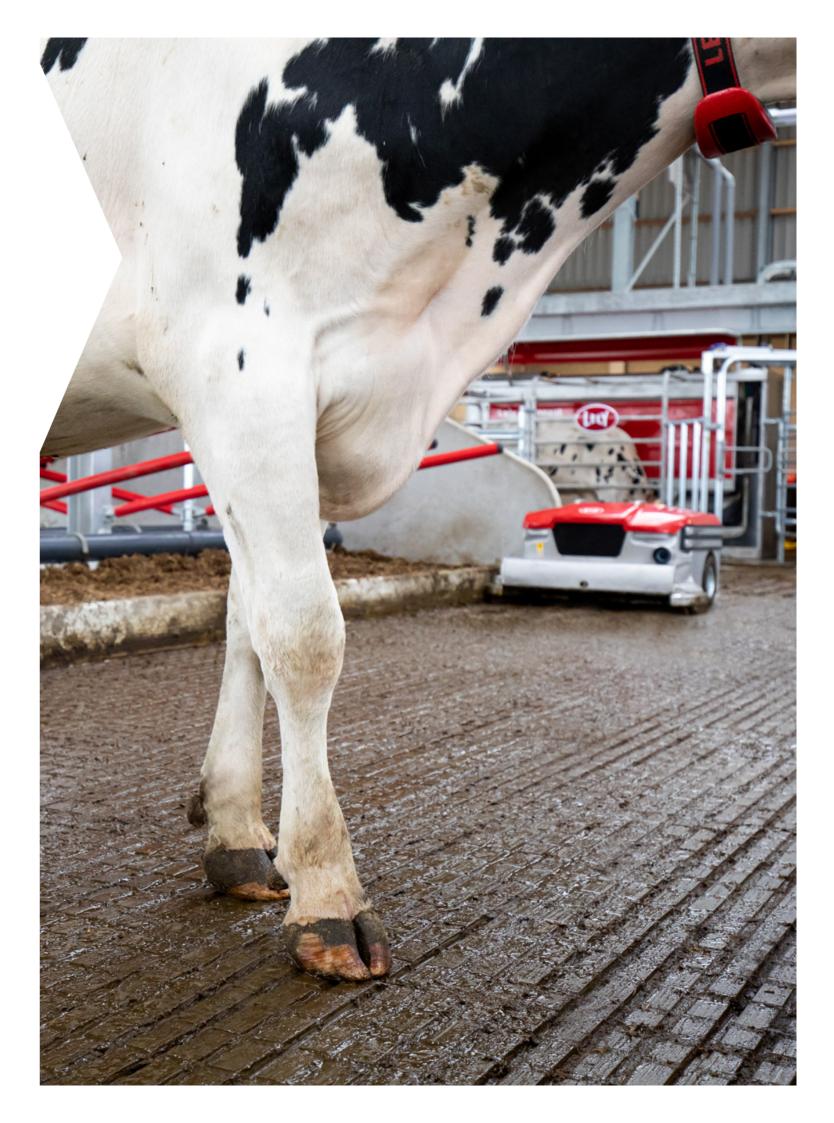

# The importance of **a clean barn floor**

Healthy dairy cows offer optimum productivity, require less attention and are a pleasure to work with. It is a frustrating fact that mastitis, reduced fertility and hoof health issues still count as the top three reasons for culling on dairy farms. A clean barn floor keeps hooves and tails cleaner and ensures less manure in the cubicles, keeping udders cleaner too. Helping to inhibit the growth of bacteria and contributing to reduce hygiene related hoof and udder health issues.

#### Clean barn, healthy cows

Robotic manure cleaning respects the free cow traffic and supports the natural behavior of the cow. By vacuuming the manure instead of pushing or scraping it, the Discovery Collector eliminates the pile of manure for cows to step in. A healthy and happy cow could optimise milk production, which leads to more milk in the tank.