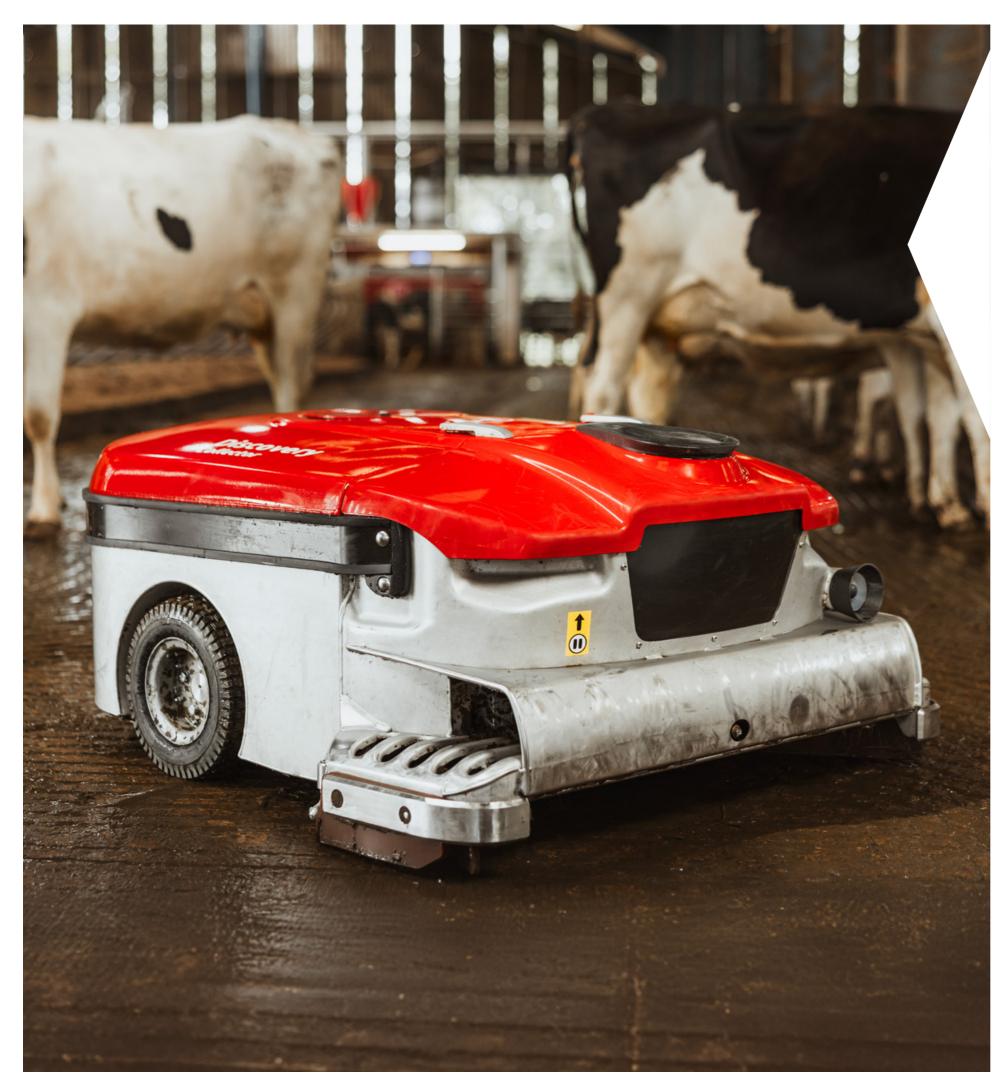

# Lely Discovery **Collector**

Clean barns, healthy cows

"The Discovery Collector ensures hooves remain cleaner. I notice the cows' udders simply stay cleaner too."\*

> Johan Harbers Discovery Collector user since 2021 The Netherlands

The Discovery Collector is a compact robot specially designed for (semi) closed floors. It works continuously on cleaning the barn floor, at times that fit yours and your cows' daily rhythm.