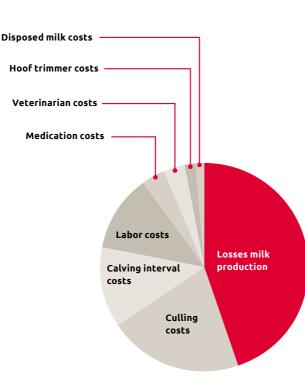

#### Unconscious costs

The costs resulting from hoof problems are often underestimated. Cows can hide their issues for a long time until they become visibly lame. At that point, the animals' milk production, fertility and locomotion are already suffering and costing money. Other indirect costs to consider are, amongst others, veterinary costs and labor costs.